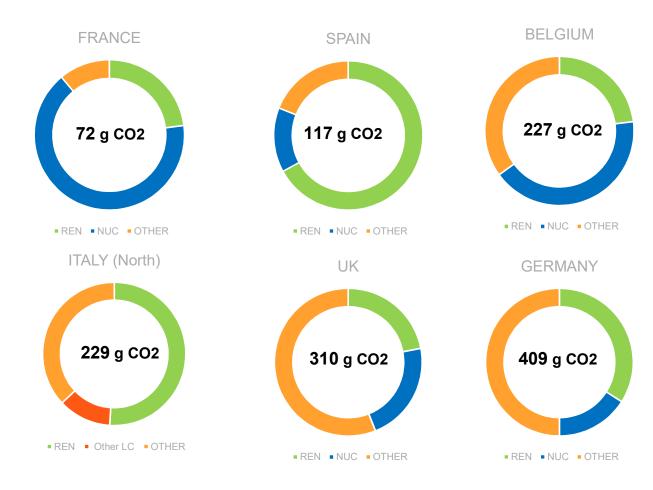

#### **IMPACT OF VRE PENETRATION ON SYSTEMS COSTS**

Figure ES6. System costs per MWh of VRE

Source : OECD «The Costs of decarbonisation » - 2019