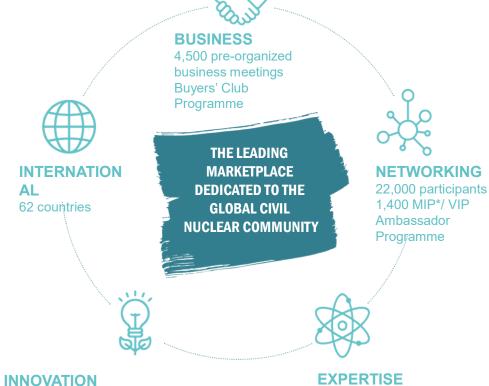

#### MAKE STAKEHOLDERS FEEL NUCLEAR INDUSTRY

An outstanding WNE Awards Ceremony (148 entries) 20 innovative start-ups

50 guided tours 10 panels' discussions 68 Workshops

\*MIP (Most Important People): Ambassadors, Ministers... CHERI 13/11