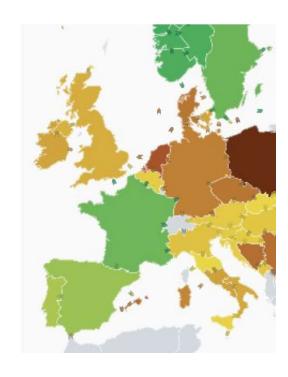

### INTERCONNECTIONS AND EXAMPLES OF GENERATION MIX

Source : Electricity map - 10/11/ 2019